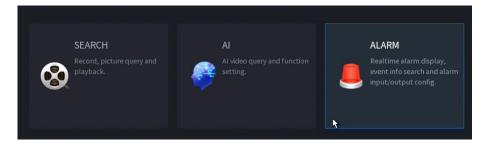

3. Click Alarm

| PureTech Electrical Products Ltd. | Page 1 of 3               |
|-----------------------------------|---------------------------|
| Telephone: +44 (0)2392 488300     | Issued By: Technical Dept |
| Approved By: Technical Manager    | Date: 14/02/2024          |