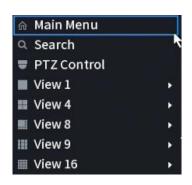

## **Introduction**

This guide will instruct you on how to setup SMD on Eagle recorder

1. Right click, select Main Menu

2. Login using credentials

| Login    |       |        |   |
|----------|-------|--------|---|
| Username | admin |        | 6 |
| Password |       |        | 8 |
|          |       |        |   |
|          | ОК    | Cancel |   |