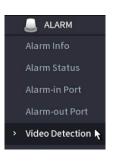

4. Click Video Detection

5. Select the channel and enable

Then Click on apply, and back.

6. Click Al

7. Select Parameters > SMD

| PureTech Electrical Products Ltd. | Page 2 of 3               |
|-----------------------------------|---------------------------|
| Telephone: +44 (0)2392 488300     | Issued By: Technical Dept |
| Approved By: Technical Manager    | Date: 14/02/2024          |