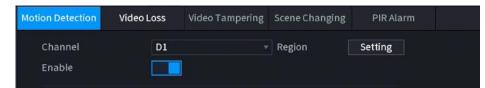

4. Click Video Detection

5. Select the channel and enable

Then Click on apply, and back.

6. Click Al

7. Select Parameters > SMD

| PureTech Electrical Products Ltd. | Page 2 of 3               |
|-----------------------------------|---------------------------|
| Telephone: +44 (0)2392 488300     | Issued By: Technical Dept |
| Approved By: Technical Manager    | Date: 14/02/2024          |