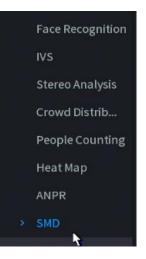

4. Click Video Detection

5. Select the channel and enable

Then Click on apply, and back.

6. Click Al

7. Select Parameters > SMD

| PureTech Electrical Products Ltd. | Page 2 of 3               |
|-----------------------------------|---------------------------|
| Telephone: +44 (0)2392 488300     | Issued By: Technical Dept |
| Approved By: Technical Manager    | Date: 14/02/2024          |