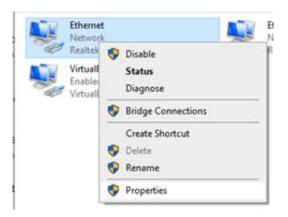

Ref:

3. Select change adaptor options

4. Right click ethernet and click properties

5. Select IPV4 and Properties

| PureTech Electrical Products Ltd. Telephone: +44 (0)2392 488300 | Page 2 of 4 Issued By: Technical Dept |
|-----------------------------------------------------------------|---------------------------------------|
| Approved By:                                                    | Date:                                 |