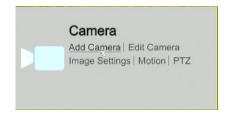

(Should show success once IP has changed)

9. Login to NVR, go to Settings > Camera and Add camera. The NVR will find the camera with a 192.168.X.X address.

| PureTech Electrical Products Ltd. | Page 3 of 4               |
|-----------------------------------|---------------------------|
| Telephone: +44 (0)2392 488300     | Issued By: Technical Dept |
| Approved By:                      | Date:                     |
|                                   |                           |

Ref:

- 10. Select the camera and click add.
- 11. Once the camera is in the list you may need to adjust the password. Click on the pencil icon, enter camera password and click ok. Camera should then come online.