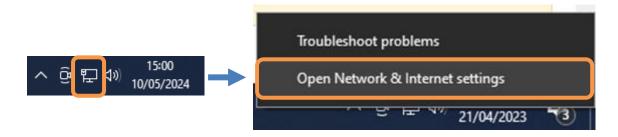

#### **Initial Device Set-Up**

1. Connect RJ45 from Lan port of NVR to switch and from camera to switch (example below)

2. Connect laptop to same switch via LAN cable, right click the network icon and select Network settings.