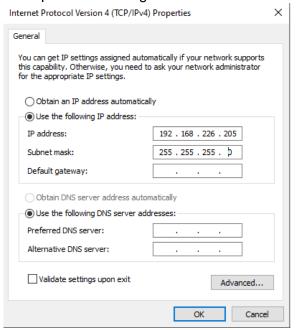

Ref:

6. Select use following IP and input the following. Click ok and then close on previous window.

- 7. download and install the Viper config tool <a href="https://support.qvis.co.uk/hc/en-us/articles/360002316938-Viper-Camera-Configuration-Tool-">https://support.qvis.co.uk/hc/en-us/articles/360002316938-Viper-Camera-Configuration-Tool-</a>
- 8. Open the software and locate the camera (will be 192.168.226.201 by default). Select Batch Set Net, (ensure obtain automatically is selected) enter 123456 in "Pwd" box and click Batch Set.