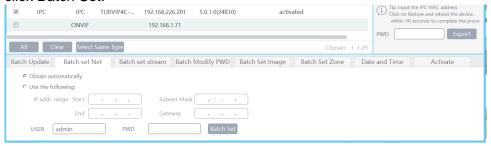

Ref:

6. Select use following IP and input the following. Click ok and then close on previous window.

- 7. download and install the Viper config tool <a href="https://support.qvis.co.uk/hc/en-us/articles/360002316938-Viper-Camera-Configuration-Tool-">https://support.qvis.co.uk/hc/en-us/articles/360002316938-Viper-Camera-Configuration-Tool-</a>
- 8. Open the software and locate the camera (will be 192.168.226.201 by default). Select Batch Set Net, (ensure obtain automatically is selected) enter 123456 in "Pwd" box and click Batch Set.

(Should show success once IP has changed)

9. Login to NVR, go to Settings > Camera and Add camera. The NVR will find the camera with a 192.168.X.X address.

| PureTech Electrical Products Ltd. | Page 3 of 4               |
|-----------------------------------|---------------------------|
| Telephone: +44 (0)2392 488300     | Issued By: Technical Dept |
| Approved By:                      | Date:                     |
|                                   |                           |