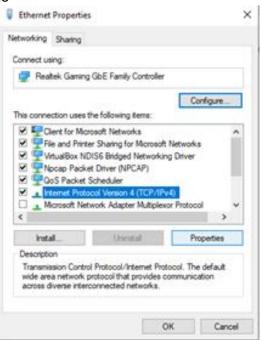

Ref:

3. Select change adaptor options

4. Right click ethernet and click properties

5. Select IPV4 and Properties

| PureTech Electrical Products Ltd. Telephone: +44 (0)2392 488300 | Page 2 of 4 Issued By: Technical Dept |
|-----------------------------------------------------------------|---------------------------------------|
| Approved By:                                                    | Date:                                 |