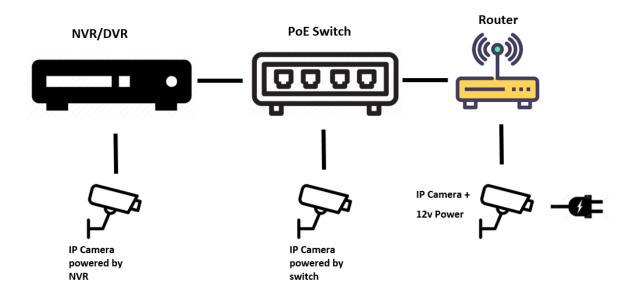

#### **Initial Device Set-Up**

1. Connect RJ45 from Lan port of NVR to switch and from camera to switch (example below)

2. Connect laptop to same switch via LAN cable, right click the network icon and select Network settings.