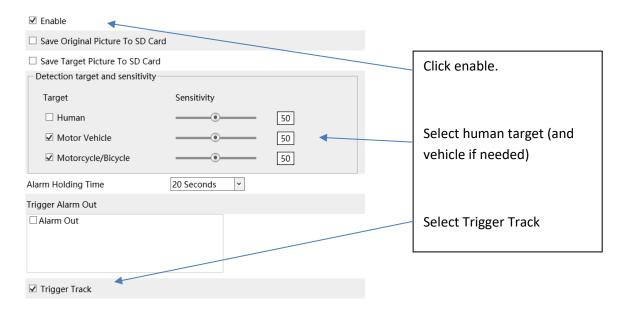

Ref: QRG016

6. Select PTZ function

7. Move camera to desired position using direction controls

8. Click create and then give preset a name:

9. Under "Event" select Region intrusion.

| PureTech Electrical Products Ltd. | Page 2 of 4               |
|-----------------------------------|---------------------------|
| Telephone: +44 (0)2392 488300     | Issued By: Technical Dept |
| Approved By: Technical Manager    | Date: 14/05/2024          |