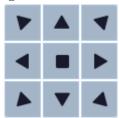

Ref: QRG016

6. Select PTZ function

7. Move camera to desired position using direction controls

8. Click create and then give preset a name:

9. Under "Event" select Region intrusion.

| PureTech Electrical Products Ltd. | Page 2 of 4               |
|-----------------------------------|---------------------------|
| Telephone: +44 (0)2392 488300     | Issued By: Technical Dept |
| Approved By: Technical Manager    | Date: 14/05/2024          |