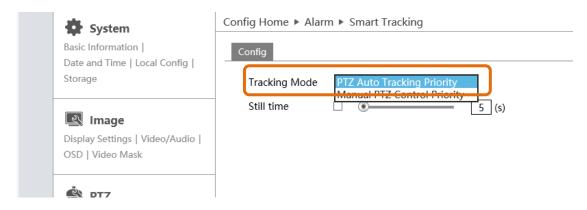

Ref: QRG016

12. Set tracking mode to "PTZ Tracking Priority". This will save automatically.

The camera will now track humans who cross the intrusion area.

| PureTech Electrical Products Ltd. | Page 4 of 4               |
|-----------------------------------|---------------------------|
| Telephone: +44 (0)2392 488300     | Issued By: Technical Dept |
| Approved By: Technical Manager    | Date: 14/05/2024          |