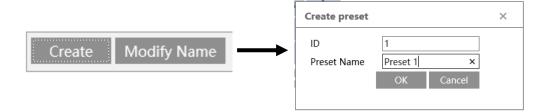

Ref: QRG016

6. Select PTZ function

7. Move camera to desired position using direction controls

8. Click create and then give preset a name:

9. Under "Event" select Region intrusion.

| PureTech Electrical Products Ltd. | Page 2 of 4               |
|-----------------------------------|---------------------------|
| Telephone: +44 (0)2392 488300     | Issued By: Technical Dept |
| Approved By: Technical Manager    | Date: 14/05/2024          |