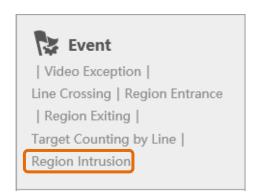

Ref: QRG016

6. Select PTZ function

7. Move camera to desired position using direction controls

8. Click create and then give preset a name:

9. Under "Event" select Region intrusion.

| PureTech Electrical Products Ltd. | Page 2 of 4               |
|-----------------------------------|---------------------------|
| Telephone: +44 (0)2392 488300     | Issued By: Technical Dept |
| Approved By: Technical Manager    | Date: 14/05/2024          |