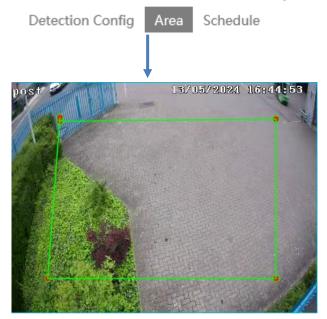

Ref: QRG016

10. Click "Area" and create an area intrusion on the camera image:

11. Select "Smart Tracking" under Event

| PureTech Electrical Products Ltd. | Page 3 of 4               |
|-----------------------------------|---------------------------|
| Telephone: +44 (0)2392 488300     | Issued By: Technical Dept |
| Approved By: Technical Manager    | Date: 14/05/2024          |