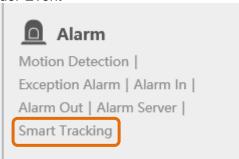

Ref: QRG016

10. Click "Area" and create an area intrusion on the camera image:

11. Select "Smart Tracking" under Event

| PureTech Electrical Products Ltd. | Page 3 of 4               |
|-----------------------------------|---------------------------|
| Telephone: +44 (0)2392 488300     | Issued By: Technical Dept |
| Approved By: Technical Manager    | Date: 14/05/2024          |