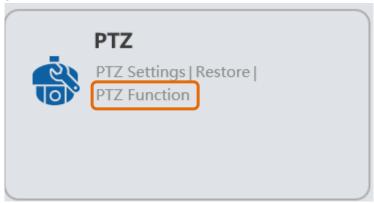

Ref: QRG016

6. Select PTZ function

7. Move camera to desired position using direction controls

8. Click create and then give preset a name:

9. Under "Event" select Region intrusion.

| PureTech Electrical Products Ltd. | Page 2 of 4               |
|-----------------------------------|---------------------------|
| Telephone: +44 (0)2392 488300     | Issued By: Technical Dept |
| Approved By: Technical Manager    | Date: 14/05/2024          |