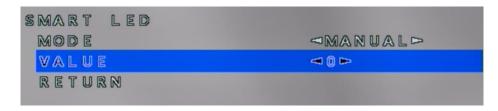

## **Quick Reference Guide**

Ref:QRGV007

Below you can adjust the value (brightness).

5. Using the direction button you can switch to "Manual" and set the light to manually come on and also the value (brightness).