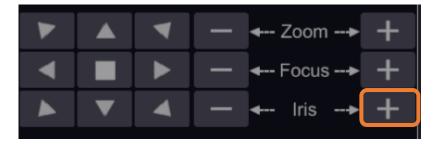

## **Initial Device Set-Up**

1. On the camera live view, right click and select PTZ control.

2. Select the iris "+" on the right hand side

3. Using the directional buttons, navigate to "Smart LED" and click iris "+"