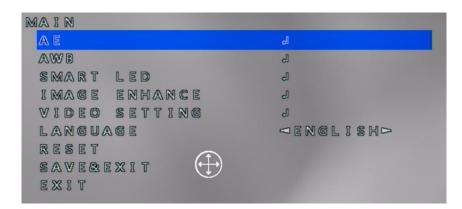

## **Initial Device Set-Up**

1. On the camera live view, right click and select PTZ control.

2. Select the iris "+" on the right hand side

3. Using the directional buttons, navigate to "Smart LED" and click iris "+"