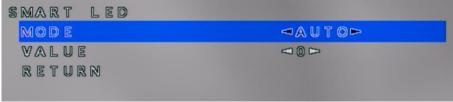

4. The light is on "auto" by default and will come on when environment is dark.

| PureTech Electrical Products Ltd. | Page 1 of 2               |
|-----------------------------------|---------------------------|
| Telephone: +44 (0)2392 488300     | Issued By: Technical Dept |
| Approved By:                      | Date: 04/03/2024          |
|                                   |                           |

## **Quick Reference Guide**

Ref:QRGV007

Below you can adjust the value (brightness).

5. Using the direction button you can switch to "Manual" and set the light to manually come on and also the value (brightness).