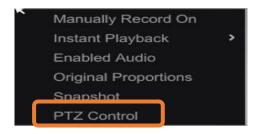

## **Initial Device Set-Up**

1. On the camera live view, right click and select PTZ control.

2. Select the iris "+" on the right hand side

3. Using the directional buttons, navigate to "Smart LED" and click iris "+"