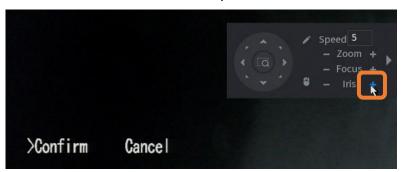

1. Right click on the camera view screen and select PTZ control.

2. Left click on the Iris "+"

3. Using the directional arrows, navigate down to Advanced and click the Iris "+"

|                                | Page 1 of 2<br>Issued By: Technical Dept |
|--------------------------------|------------------------------------------|
| Approved By: Technical Manager | Date: 14/02/2023                         |

## **Quick Reference Guide**

Ref: QRGD027

4. Navigate down the Advanced menu to Video Type and use the right directional button to toggle video modes.

(If camera is going onto a Viper, use TVI)

Click on Iris "+" to select.

5. Click the Iris "+" a second time to confirm the option.

| PureTech Electrical Products Ltd. | Page 2 of 2               |
|-----------------------------------|---------------------------|
| Telephone: +44 (0)2392 488300     | Issued By: Technical Dept |
| Approved By: Technical Manager    | Date: 14/02/2023          |