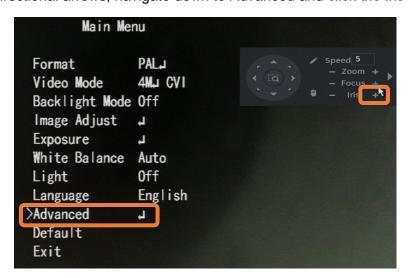

1. Right click on the camera view screen and select PTZ control.

2. Left click on the Iris "+"

3. Using the directional arrows, navigate down to Advanced and click the Iris "+"

|                                | Page 1 of 2<br>Issued By: Technical Dept |
|--------------------------------|------------------------------------------|
| Approved By: Technical Manager | Date: 14/02/2023                         |