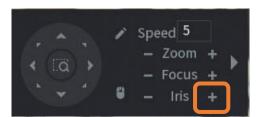

1. Right click on the camera view screen and select PTZ control.

2. Left click on the Iris "+"

3. Using the directional arrows, navigate down to Advanced and click the Iris "+"

|                                | Page 1 of 2<br>Issued By: Technical Dept |
|--------------------------------|------------------------------------------|
| Approved By: Technical Manager | Date: 14/02/2023                         |