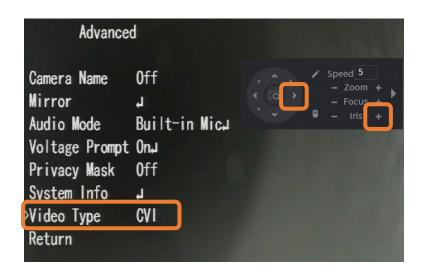

## **Quick Reference Guide**

Ref: QRGD027

4. Navigate down the Advanced menu to Video Type and use the right directional button to toggle video modes.

(If camera is going onto a Viper, use TVI)

Click on Iris "+" to select.