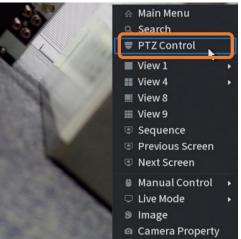

1. Right click on the camera view screen and select PTZ control.

2. Left click on the Iris "+"

3. Using the directional arrows, navigate down to Advanced and click the Iris "+"

|                                | Page 1 of 2<br>Issued By: Technical Dept |
|--------------------------------|------------------------------------------|
| Approved By: Technical Manager | Date: 14/02/2023                         |